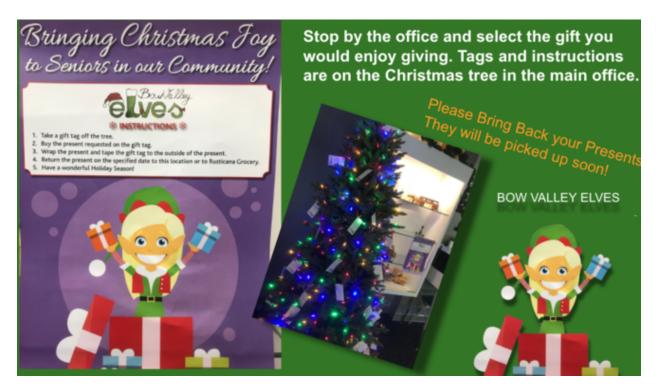

#### **Canmore Collegiate High School**

Bow Valley Elves have returned to CCHS... please collect a tag and return your gift to the CCHS office by **DECEMBER 15** 