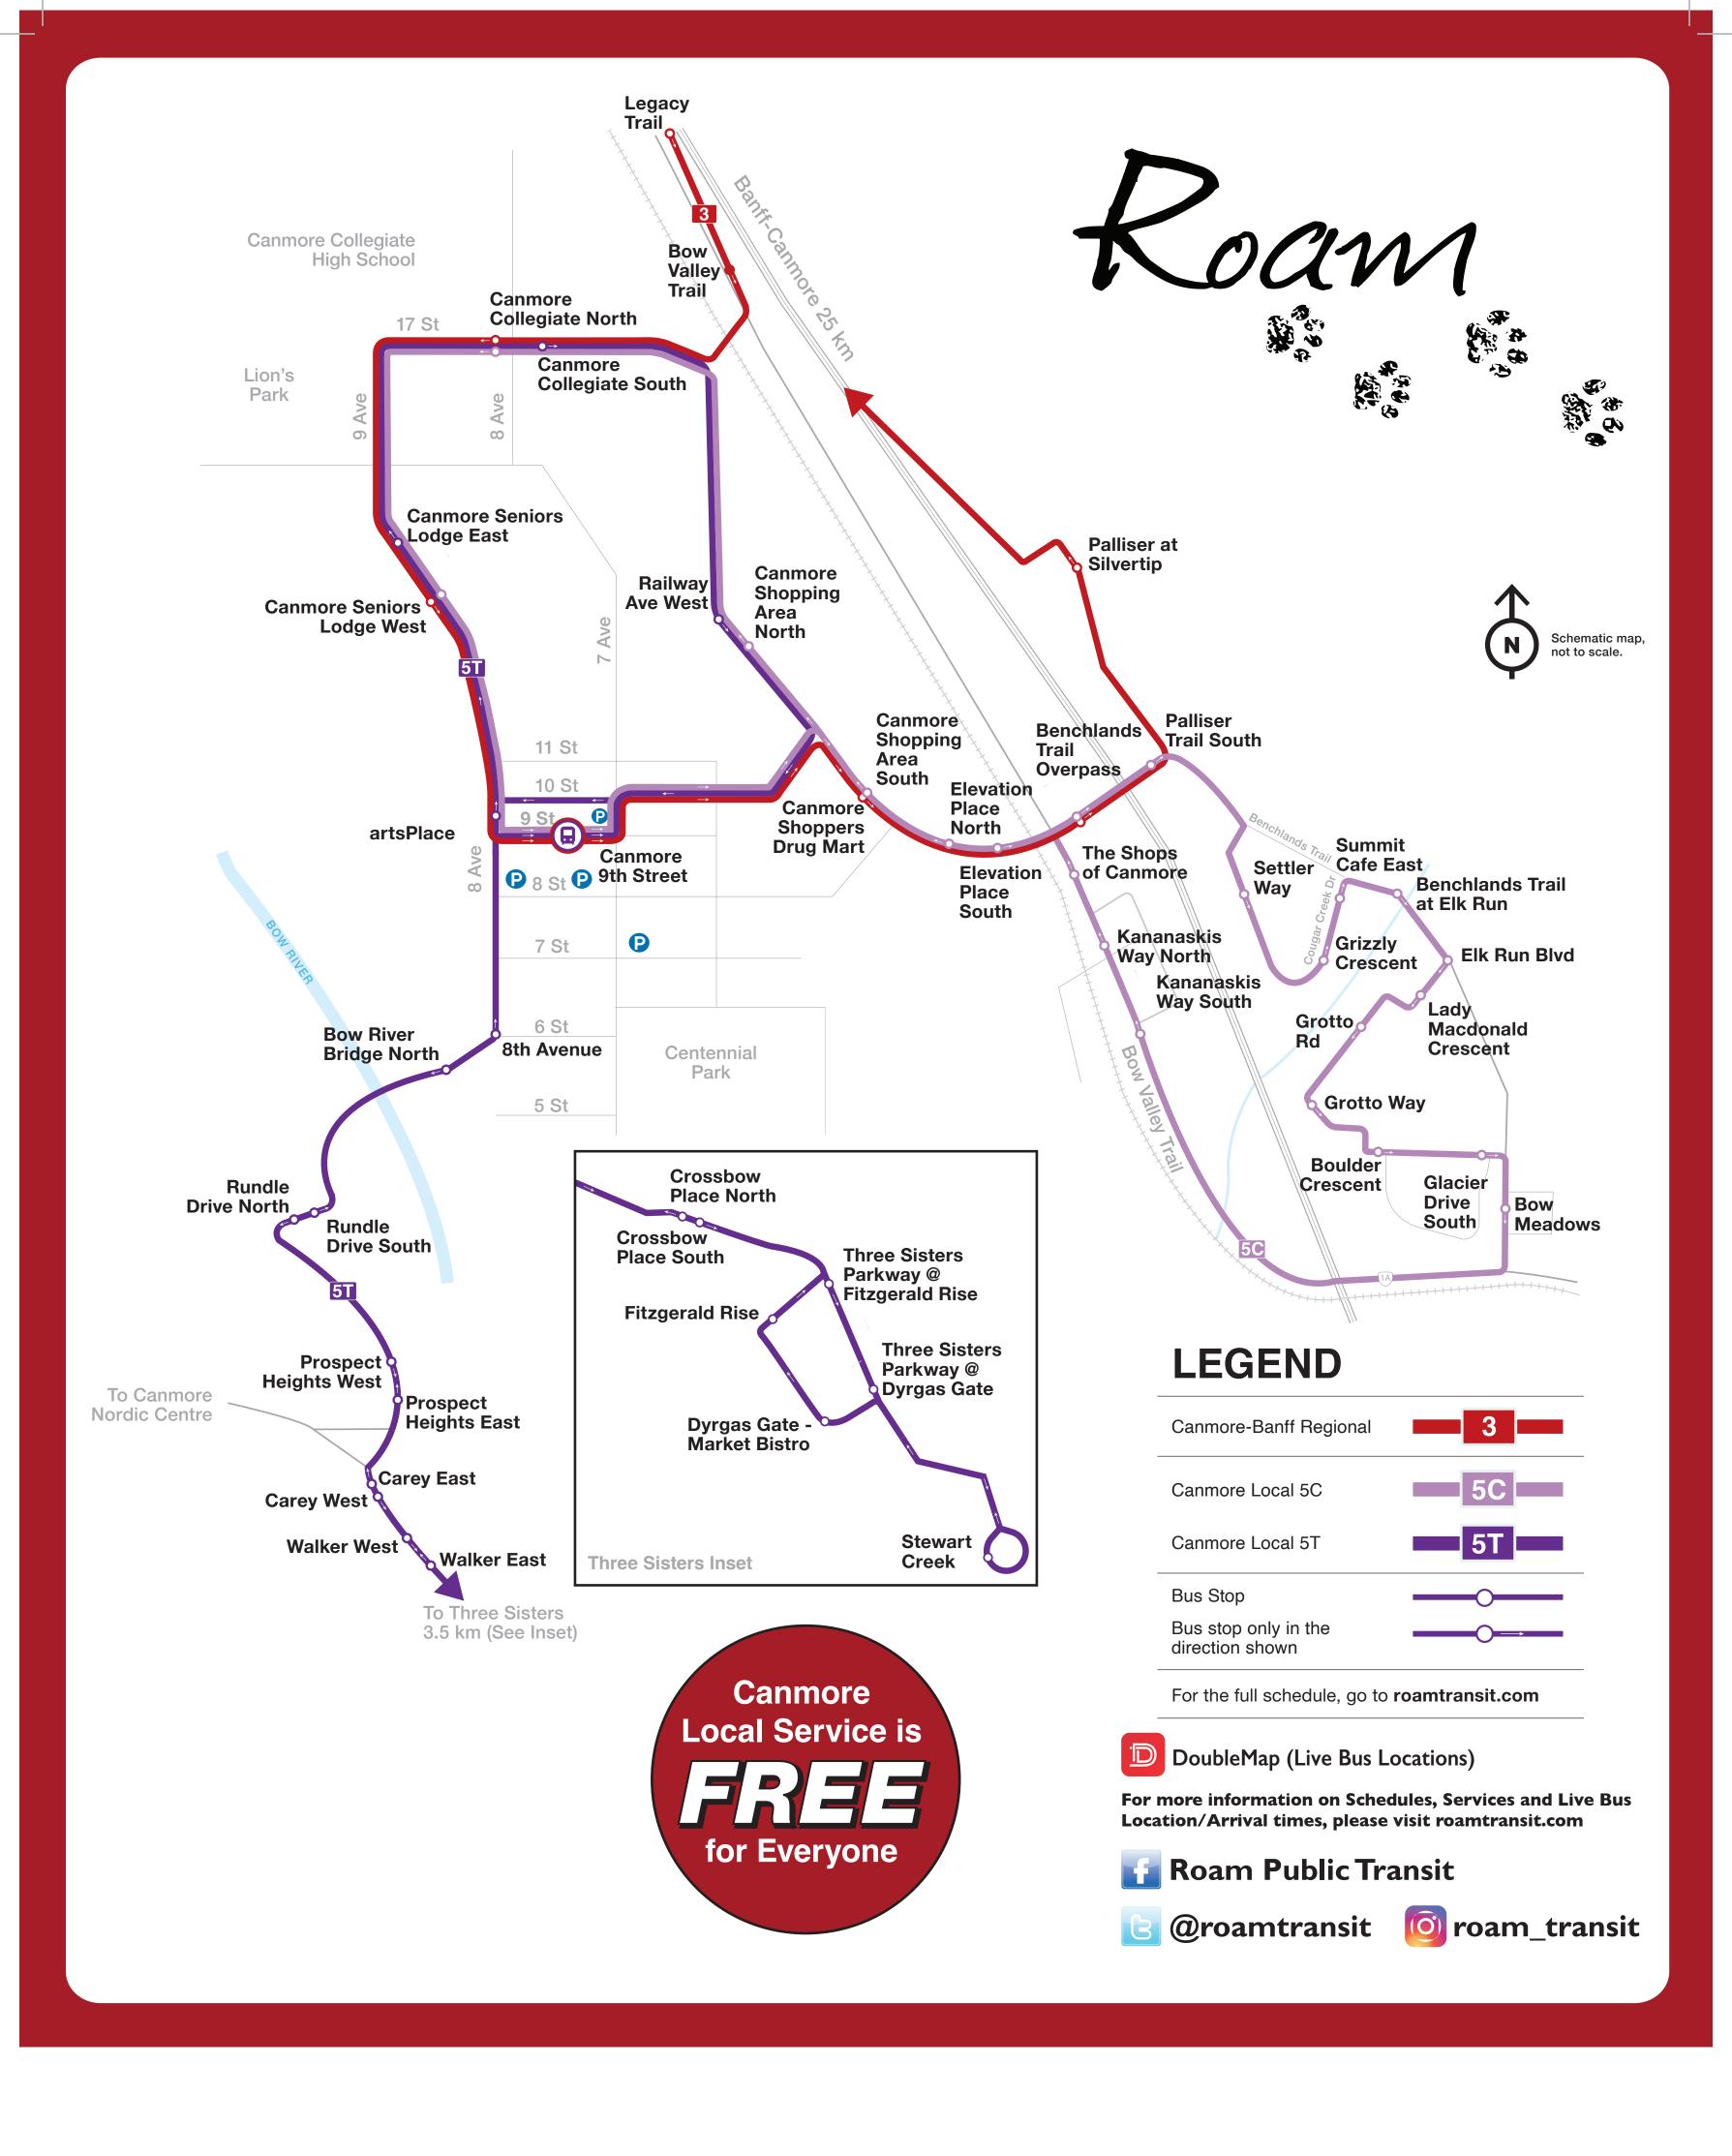

### Did You Know Changes are Coming to Route 5?

Starting Monday, April 4, 2022, Canmore Local (Route 5) will have route and scheduling changes that will impact Canmore Collegiate High School students' commute. Route 5 will be divided into two routes; **Route 5C** and **Route 5T**. Route 5C will service the Cougar Creek area and Route 5T will service the Three Sisters area.

#### **Destination Cougar Creek**

Instead of catching the bus at the Canmore Collegiate South stop, Canmore high school students who live or are heading to the Cougar Creek area will want to catch the bus at the Canmore Collegiate North stop and take the **Route 5C** bus towards downtown and then on to Cougar Creek. No transfers will be required for students.

#### **Destination Three Sisters**

Students looking to head towards the Three Sisters area most likely currently catch the bus at the Canmore Collegiate North stop but with these changes, they will find it easier to board the **Route 5T** bus at the Canmore Collegiate South stop. Route 5T will then head downtown and then towards the Three Sisters area. No transfers will be required for students.