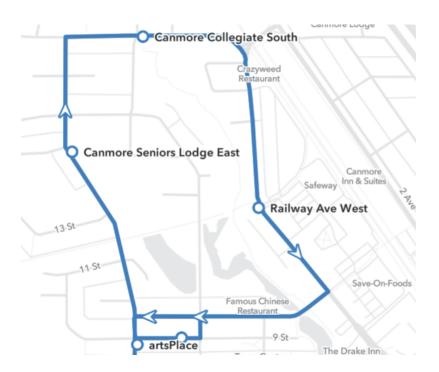

#### **Destination Three Sisters**

Students looking to head towards the Three Sisters area most likely currently catch the bus at the Canmore Collegiate North stop but with these changes, they will find it easier to board the **Route 5T** bus at the Canmore Collegiate South stop. Route 5T will then head downtown and then towards the Three Sisters area. No transfers will be required for students.