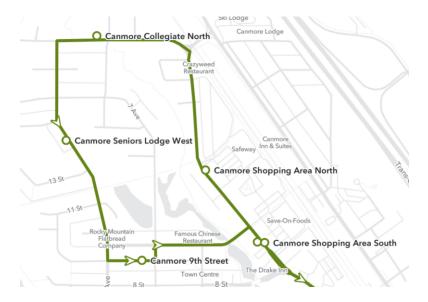

#### **Destination Cougar Creek**

Instead of catching the bus at the Canmore Collegiate South stop, Canmore high school students who live or are heading to the Cougar Creek area will want to catch the bus at the Canmore Collegiate North stop and take the **Route 5C** bus towards downtown and then on to Cougar Creek. No transfers will be required for students.